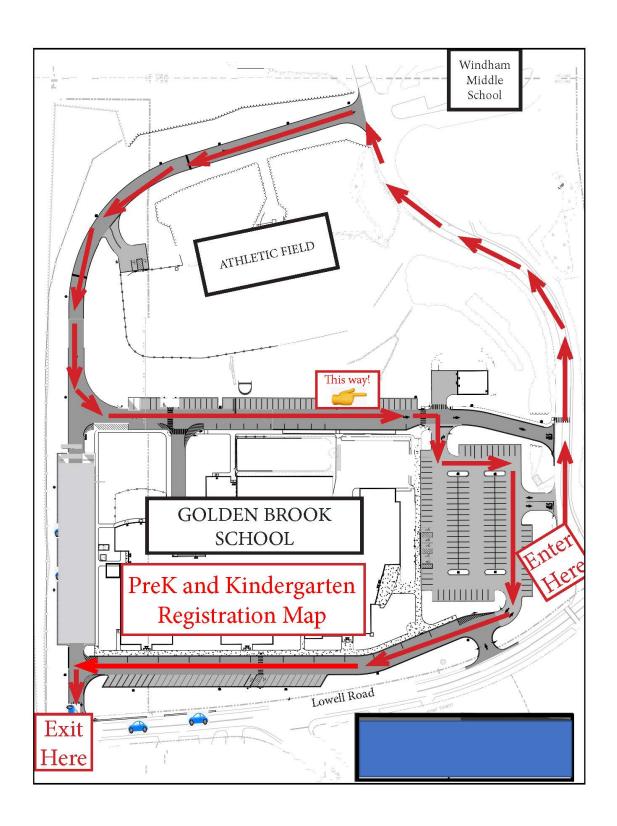

Preschool/Kindergarten Registration Drop-Off Dates

February 1, 2022 (4:00pm – 6:00pm) February 3, 2022 (5:00pm – 7:00pm)

(Snow Date, if necessary 2/8/22 4:00pm - 6:00pm)

MAP OF GBS CAMPUS